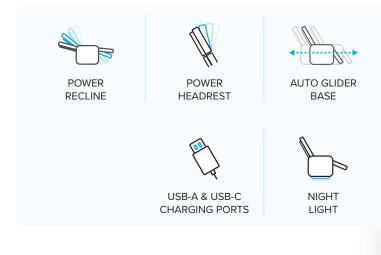

## **SPARK**

The Spark lounge chair includes a powered recliner and headrest, an automatic gliding base, USB ports for charging and a night light for extra accessibility - plus an extra lumbar cushion

EXCLUSIVE TO

## MEASUREMENTS 1050 1040

| FEATURES & BENEFITS |                                          |                                                                                                                                                                                                                  |
|---------------------|------------------------------------------|------------------------------------------------------------------------------------------------------------------------------------------------------------------------------------------------------------------|
| FRAME               | FSC certified Pine and Plywood frame     | A sturdy frame constructed with sustainably sourced timber provides a solid and long-lasting base to the suite                                                                                                   |
| FOUNDATION          | Heavy gauge steel<br>Zig Zag springs     | The foundation delivers long-lasting support & the first layer of comfort                                                                                                                                        |
| FOAM                | Foam & fibre                             | The high-density layered foam offers exceptional support, while the luxurious top layer of fibre adds an extra dimension of indulgent comfort                                                                    |
| UPHOLSTERY          | Stocked in Sophia fabric                 | Stocked in Pearl coloured Sophia fabric                                                                                                                                                                          |
| MECHANISM           | Tested up to 150kgs at 25,000 cycles     | This robust recliner mechanism boasts an impressive 150kg weight-loading capacity (30kg higher than standard mechanisms), ensuring reliable performance for years to come                                        |
| DUAL<br>POWERED     | Powered headrest and recline             | Elevate your comfort level with recliners and headrests that adjust effortlessly at the touch of a button, offering the ultimate in customized comfort! Power headrests provide additional head and neck support |
| AUTO GLIDER<br>BASE | 9 , 9                                    | Enjoy a gentle back and forward gliding motion from the seat base with the auto glide function (three speed settings)                                                                                            |
| USB<br>OUTLETS      | USB ports located in the hand controller | Convenient device charging at your fingertips eliminates the need to search for an outlet. Charge smartphones, tablets, and other small gadgets while comfortably seated                                         |
| NIGHT<br>LIGHT      |                                          | An adjustable LED light glow from under the chair can provide a cosy ambient glow at night, and is adjustable at three brightness levels. (Automatically turns off after 30 minutes)                             |
| LUMBAR<br>CUSHION   | Included lumbar support cushion          | Additional support for the lumbar area with the included matching lumbar cushion                                                                                                                                 |