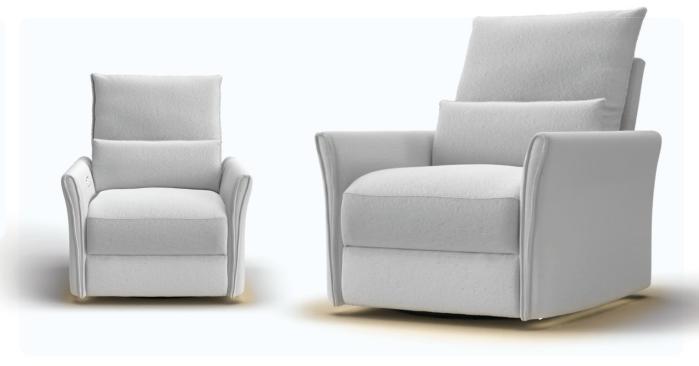

## MEASUREMENTS 1050 1040

| FEATURES & BENEFITS |                                          |                                                                                                                                                                                                                  |
|---------------------|------------------------------------------|------------------------------------------------------------------------------------------------------------------------------------------------------------------------------------------------------------------|
| FRAME               | FSC certified Pine and Plywood frame     | A sturdy frame constructed with sustainably sourced timber provides a solid and long-lasting base to the suite                                                                                                   |
| FOUNDATION          | Heavy gauge steel<br>Zig Zag springs     | The foundation delivers long-lasting support & the first layer of comfort                                                                                                                                        |
| FOAM                | Foam & fibre                             | The high-density layered foam offers exceptional support, while the luxurious top layer of fibre adds an extra dimension of indulgent comfort                                                                    |
| UPHOLSTERY          | Stocked in Sophia fabric                 | Stocked in Pearl coloured Sophia fabric                                                                                                                                                                          |
| MECHANISM           | Tested up to 150kgs at 25,000 cycles     | This robust recliner mechanism boasts an impressive 150kg weight-loading capacity (30kg higher than standard mechanisms), ensuring reliable performance for years to come                                        |
| DUAL<br>POWERED     | Powered headrest and recline             | Elevate your comfort level with recliners and headrests that adjust effortlessly at the touch of a button, offering the ultimate in customized comfort! Power headrests provide additional head and neck support |
| AUTO GLIDER<br>BASE | 9 , 9                                    | Enjoy a gentle back and forward gliding motion from the seat base with the auto glide function (three speed settings)                                                                                            |
| USB<br>OUTLETS      | USB ports located in the hand controller | Convenient device charging at your fingertips eliminates the need to search for an outlet. Charge smartphones, tablets, and other small gadgets while comfortably seated                                         |
| NIGHT<br>LIGHT      |                                          | An adjustable LED light glow from under the chair can provide a cosy ambient glow at night, and is adjustable at three brightness levels. (Automatically turns off after 30 minutes)                             |
| LUMBAR<br>CUSHION   | Included lumbar support cushion          | Additional support for the lumbar area with the included matching lumbar cushion                                                                                                                                 |