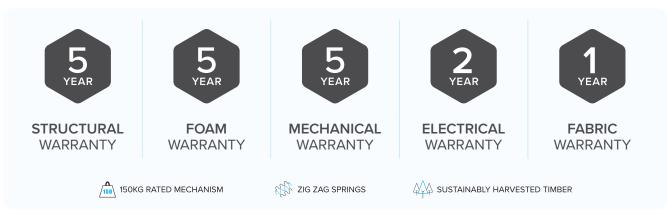

## MEASUREMENTS 1050 1040

| FEATURES & BENEFITS |                                          |                                                                                                                                                                                                                  |
|---------------------|------------------------------------------|------------------------------------------------------------------------------------------------------------------------------------------------------------------------------------------------------------------|
| FRAME               | FSC certified Pine and Plywood frame     | A sturdy frame constructed with sustainably sourced timber provides a solid and long-lasting base to the suite                                                                                                   |
| FOUNDATION          | Heavy gauge steel<br>Zig Zag springs     | The foundation delivers long-lasting support & the first layer of comfort                                                                                                                                        |
| FOAM                | Foam & fibre                             | The high-density layered foam offers exceptional support, while the luxurious top layer of fibre adds an extra dimension of indulgent comfort                                                                    |
| UPHOLSTERY          | Stocked in Sophia fabric                 | Stocked in Pearl coloured Sophia fabric                                                                                                                                                                          |
| MECHANISM           | Tested up to 150kgs at 25,000 cycles     | This robust recliner mechanism boasts an impressive 150kg weight-loading capacity (30kg higher than standard mechanisms), ensuring reliable performance for years to come                                        |
| DUAL<br>POWERED     | Powered headrest and recline             | Elevate your comfort level with recliners and headrests that adjust effortlessly at the touch of a button, offering the ultimate in customized comfort! Power headrests provide additional head and neck support |
| AUTO GLIDER<br>BASE | 9 , 9                                    | Enjoy a gentle back and forward gliding motion from the seat base with the auto glide function (three speed settings)                                                                                            |
| USB<br>OUTLETS      | USB ports located in the hand controller | Convenient device charging at your fingertips eliminates the need to search for an outlet. Charge smartphones, tablets, and other small gadgets while comfortably seated                                         |
| NIGHT<br>LIGHT      |                                          | An adjustable LED light glow from under the chair can provide a cosy ambient glow at night, and is adjustable at three brightness levels. (Automatically turns off after 30 minutes)                             |
| LUMBAR<br>CUSHION   | Included lumbar support cushion          | Additional support for the lumbar area with the included matching lumbar cushion                                                                                                                                 |